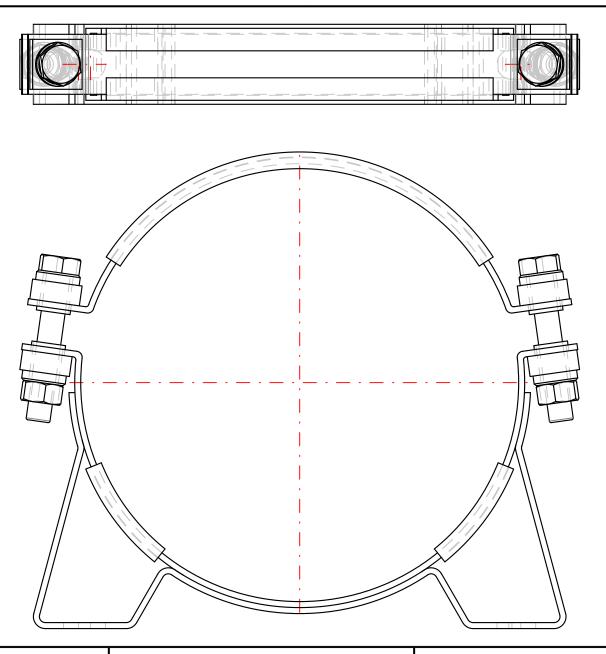

## **CADE**, Cylinder and Accumulators Division Europe Clamps - (Europe)

PART Number: 20251403648 CLAMP TYPE D215

Interactive 3D graphic, click to activate and rotate. (3D capable PDF viewer required)

| Technical Data |                                        |
|----------------|----------------------------------------|
| Part Number    | 20251403648                            |
| Series Name    | Clamps - (Europe)                      |
| Series Code    | Clamp Type D215                        |
| Division ID    | 667800                                 |
| Division Name  | Accumulator & Cooler Division - Europe |
| Company        | Parker Hannifin                        |

20251403648 Clamp Type D215

Price: contact Parker